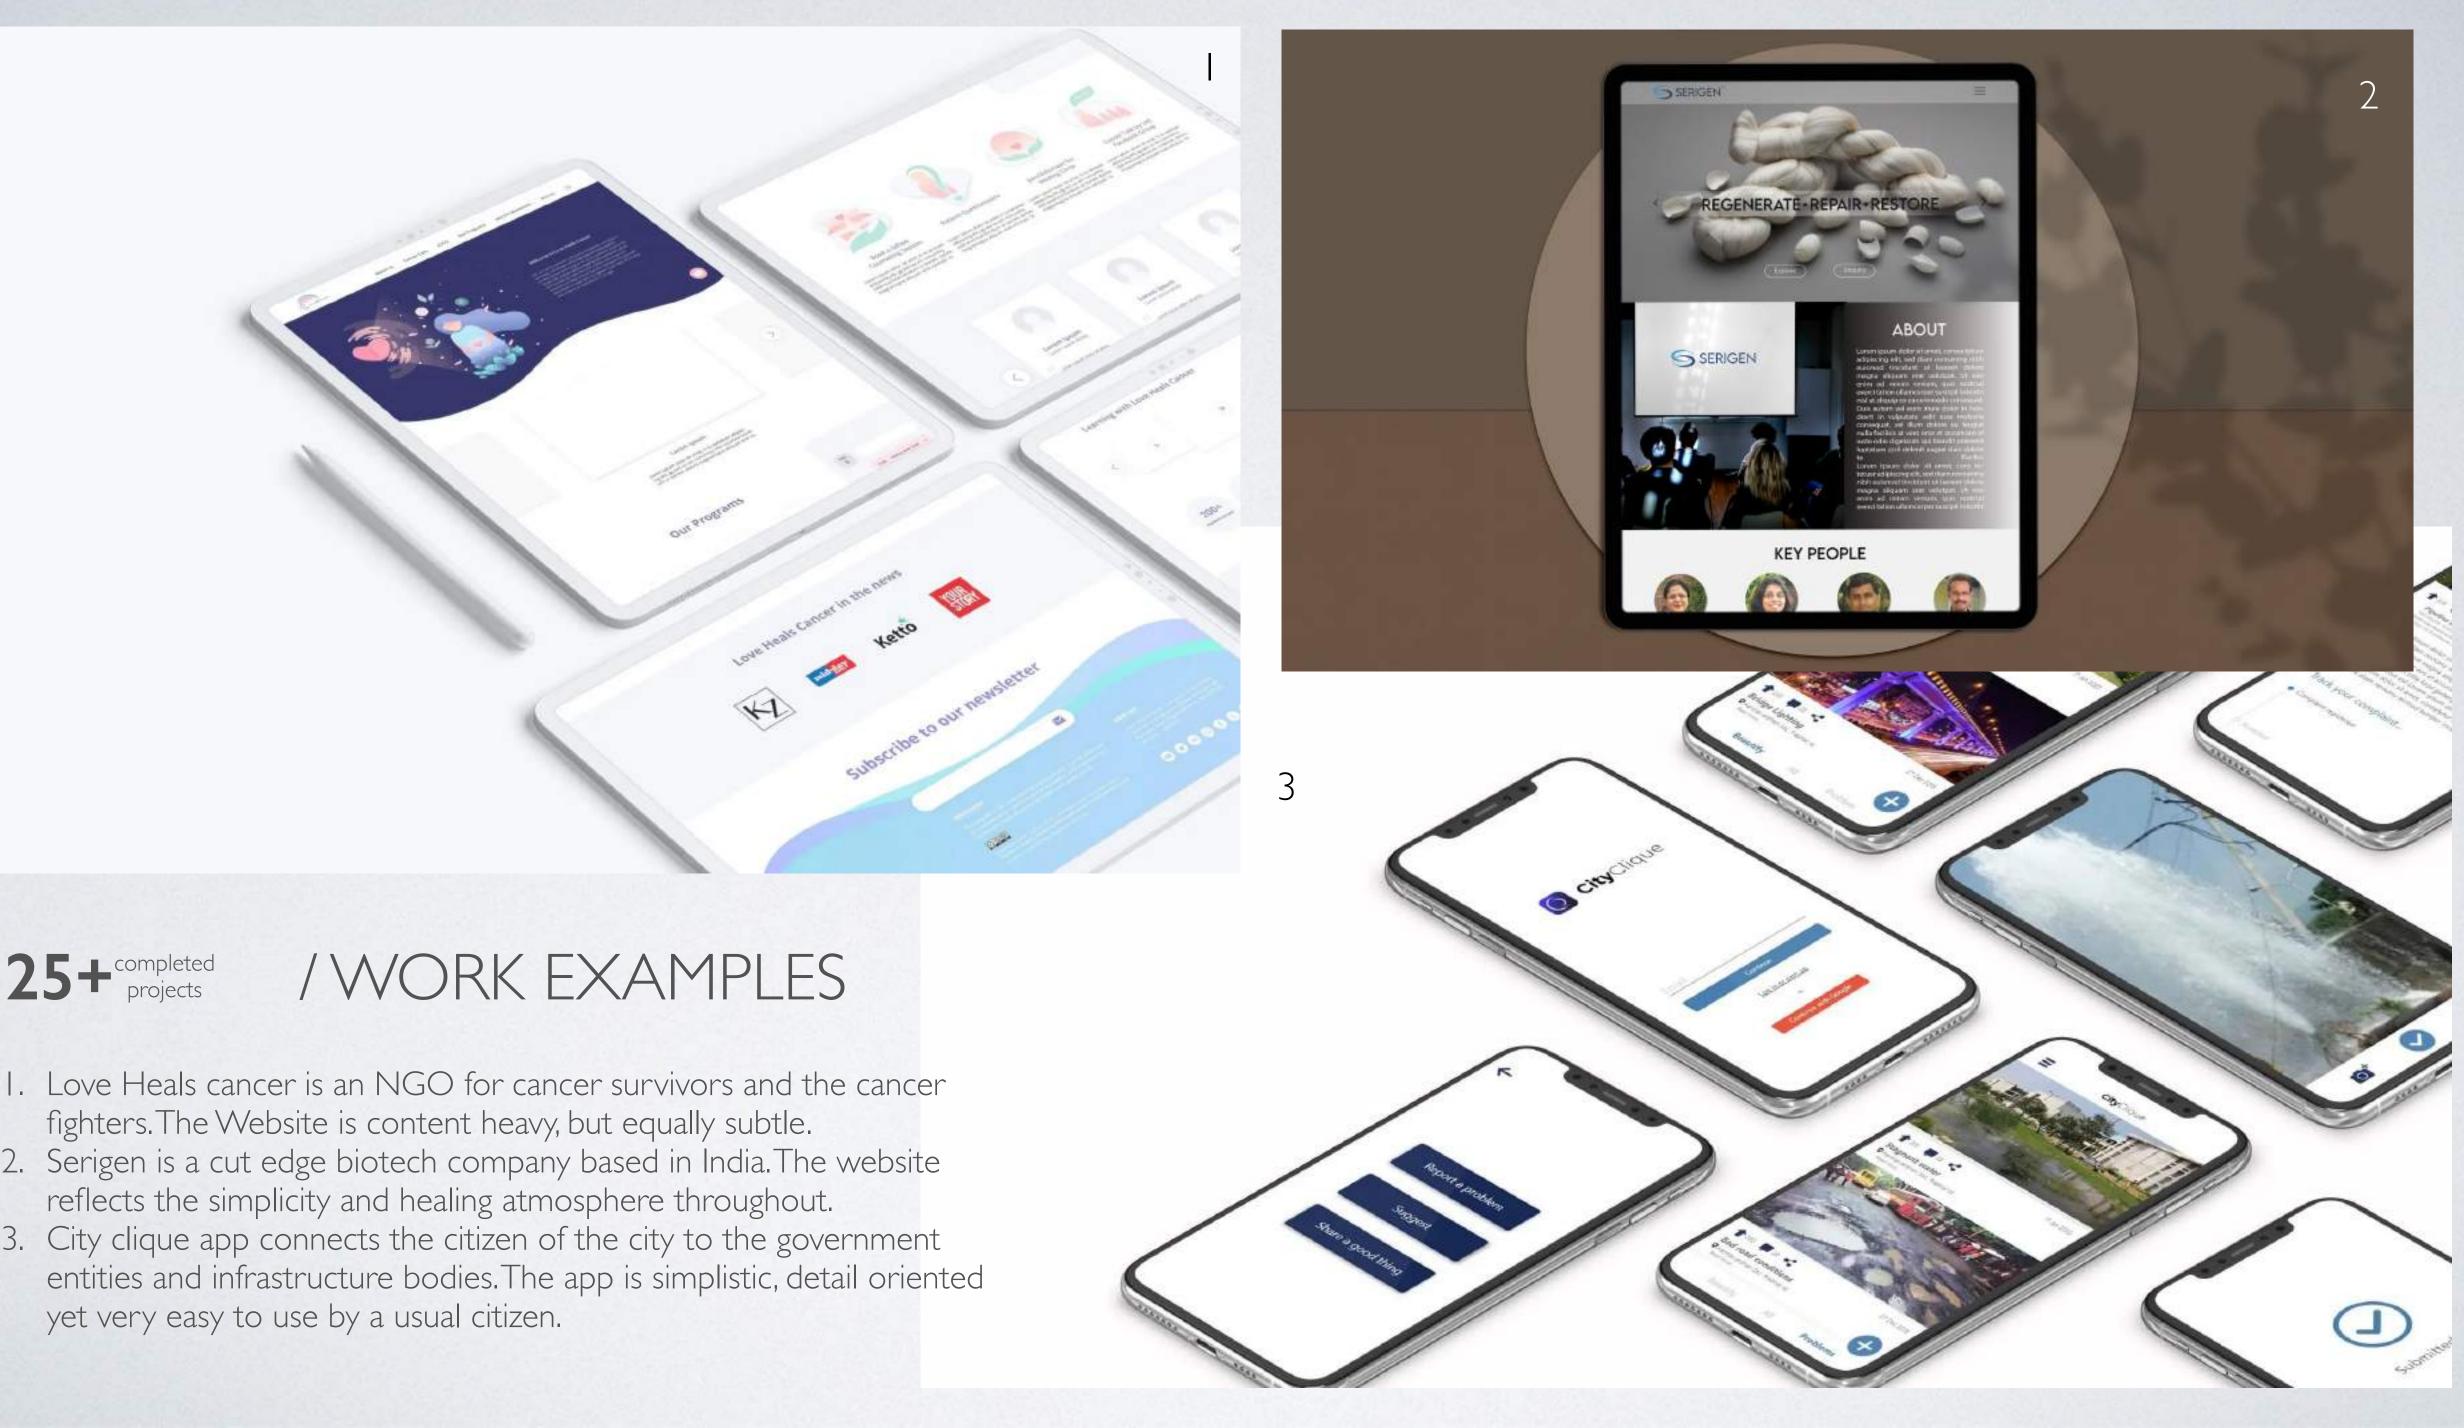

## 25+ completed projects

- 2. Serigen is a cut edge biotech company based in India. The website
- 3. City clique app connects the citizen of the city to the government