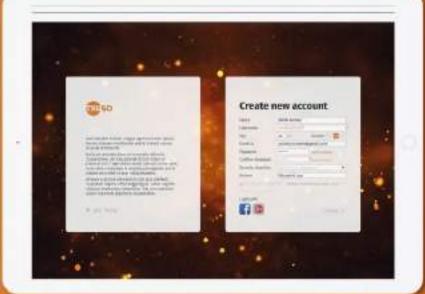

### Case Study Example: Monjin Interviews, USA 2018

Monjin is a multinational company in which they have network of professional interviewers across wide range of skill who continuously conduct video interviews of candidates on their platforms to provide hiring solutions to other companies. Dominix redesigned their website. The website has been designed in such a way that though having large amount of content, it looks very clean and sorted helping viewer to understand their platform completely.