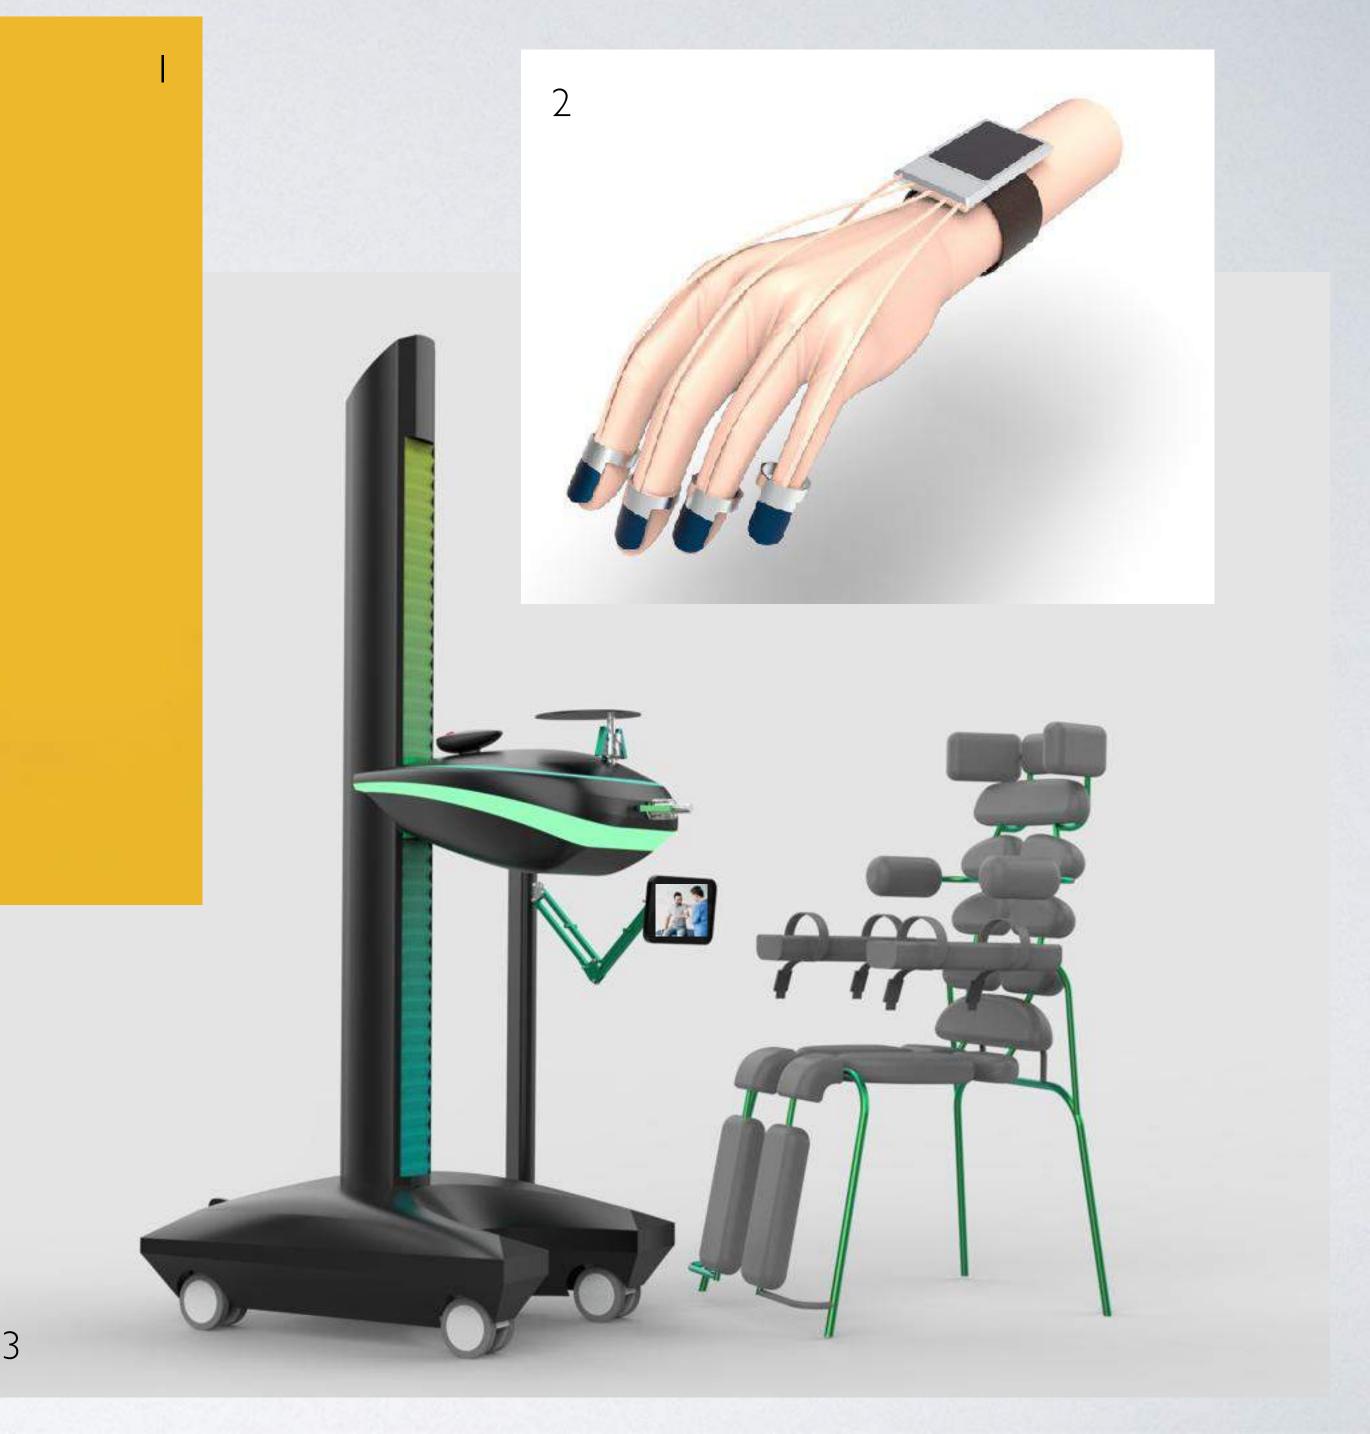

### 50+ completed projects /WORK EXAMPLES

- I. In any alloy industry or a foundry, a perfect measurement of the Carbon and Silicon content in any metal is an extreme necessity. Unlike any other design available in the entire industry, we jazzed the styling! We are proud to state that there is no such product in the market
- 2. Glovatrix, a support system for the specially challenged deaf and mute brings into picture an superb example of product-digital integration.
- 3. Making physiotherapy more effective and patient-friendly, Rymo is one of the rarest integrated digital biotech products in the market