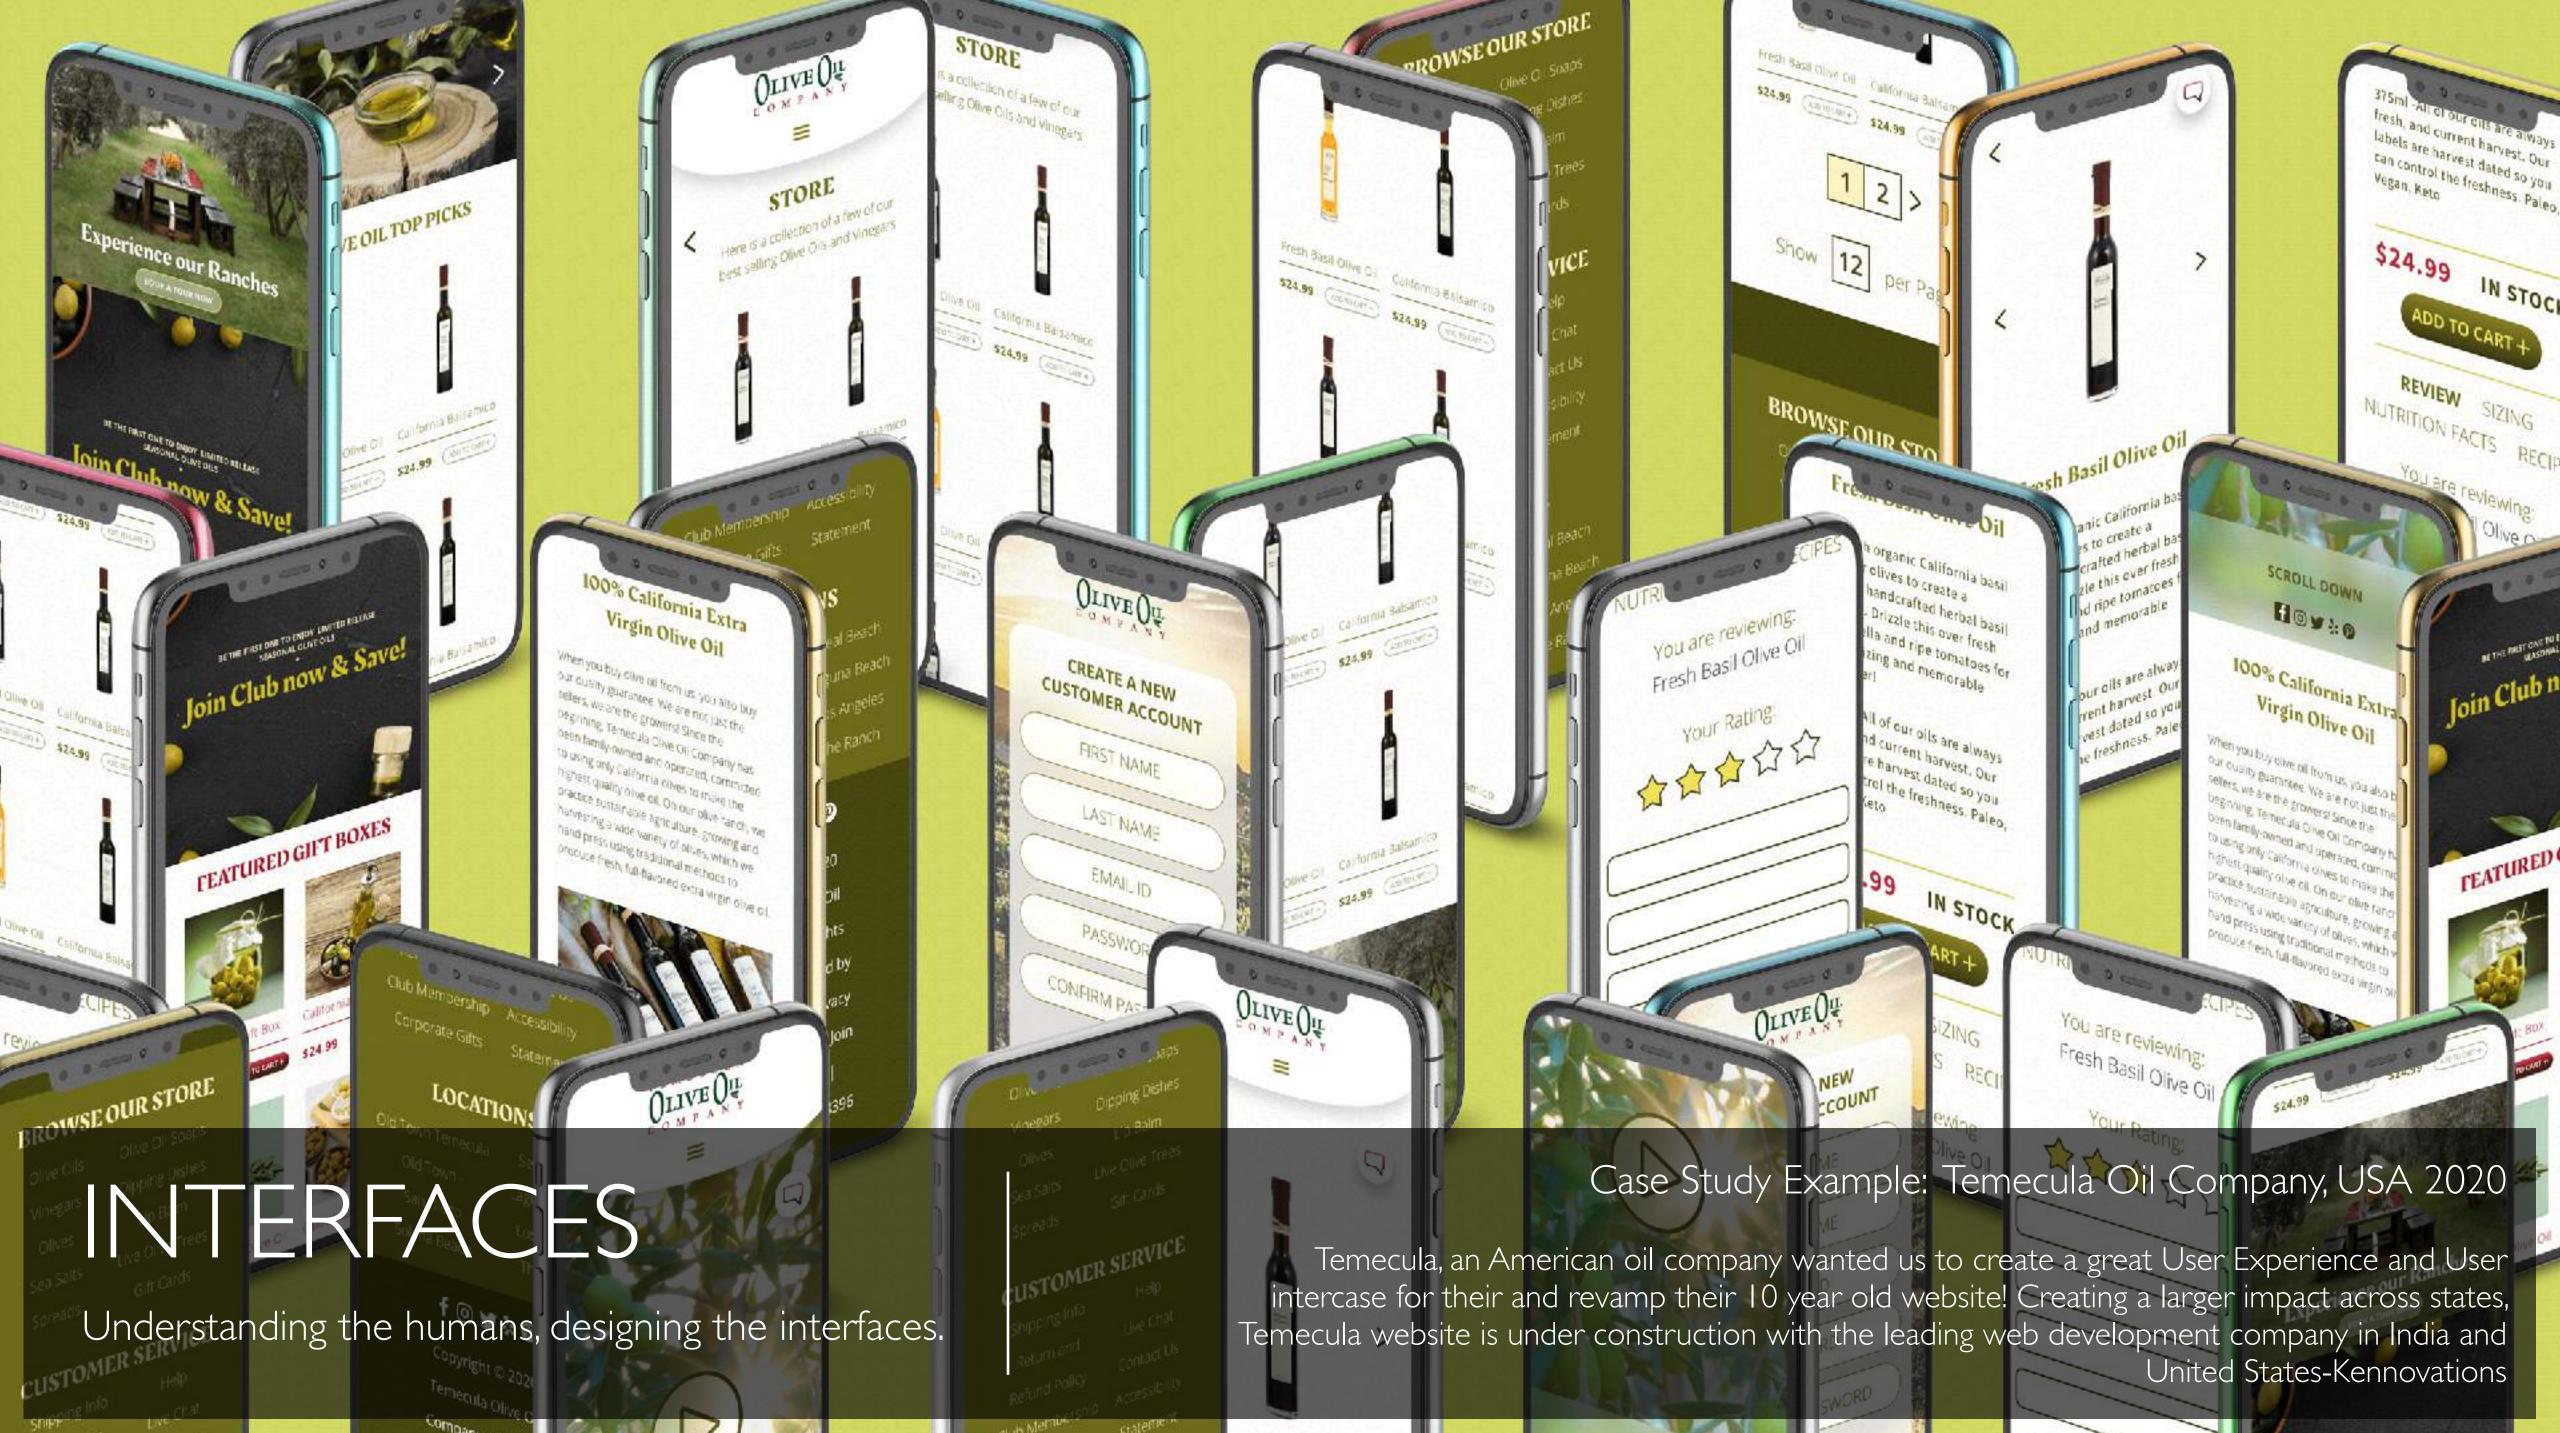

AlphaBeta is a Design Driven Holistic Software Company. We aim to craft the next Digital World.



From solving problems to making life easier, we create digital solutions through extremely user centric and user friendly interactions. Right from designing systems, interfaces and interactions that help introduce an amateur into a digital world to designing optimum, technologically advanced and even luxurious and smart digital transformations.

Understanding how important is having a digital presence in today's ever thriving digital era we curate, design and transform according to one's specific requirements thereby proving an end to end turn key solution.







## 25+ completed projects

- 2. Serigen is a cut edge biotech company based in India. The website
- 3. City clique app connects the citizen of the city to the government



# TRANSFORMATION

Transforming businesses from physical to digital. End to end- cradle to cradle. Professional is not a table you give yoursall, its a description you hope others will spoty to you.

.......



### Case Study Example: Monjin Interviews, USA 2018

Monjin is a multinational company in which they have network of professional interviewers across wide range of skill who continuously conduct video interviews of candidates on their platforms to provide hiring solutions to other companies. Dominix redesigned their website. The website has been designed in such a way that though having large amount of content