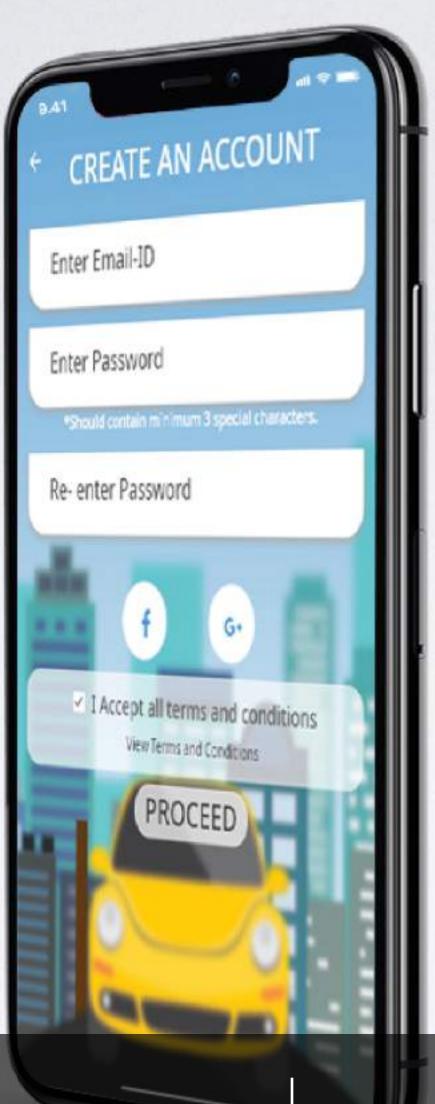

## Case Study Example: Rydehopp, India 2018

Rydehop is the online platform for carpooling and car sharing. Dominix designed the user interface of this application. Use of bright colours and interactive design encourages user to share their vehicle through this platform. The user experience has been created by following the minimum click pattern which guides user through few swipes and selections while offering or sharing a ride.