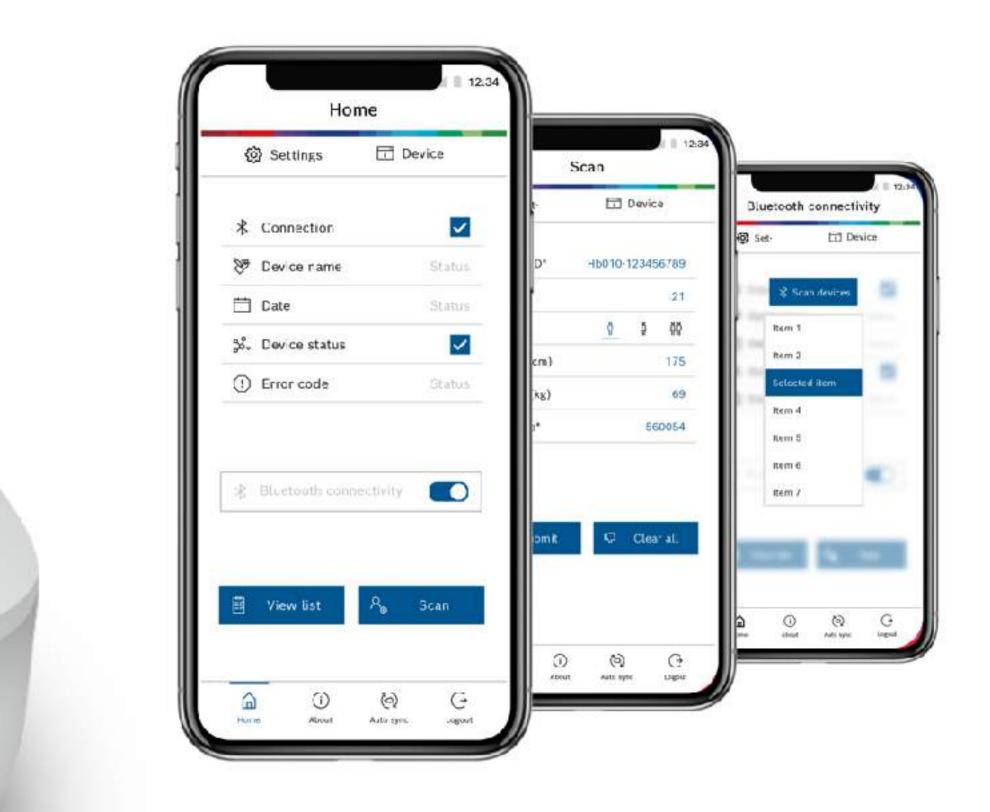

### Case Study Example: Bosch, India 2020

RBEI BOSCH, came up with an amazing technology in the field of medical and healthcare. A product that measures and showcases the haemoglobin in human body without taking a blood sample being completely touch free. A digital interfacing for the product and UI to operate, calibrate, display results was designed.