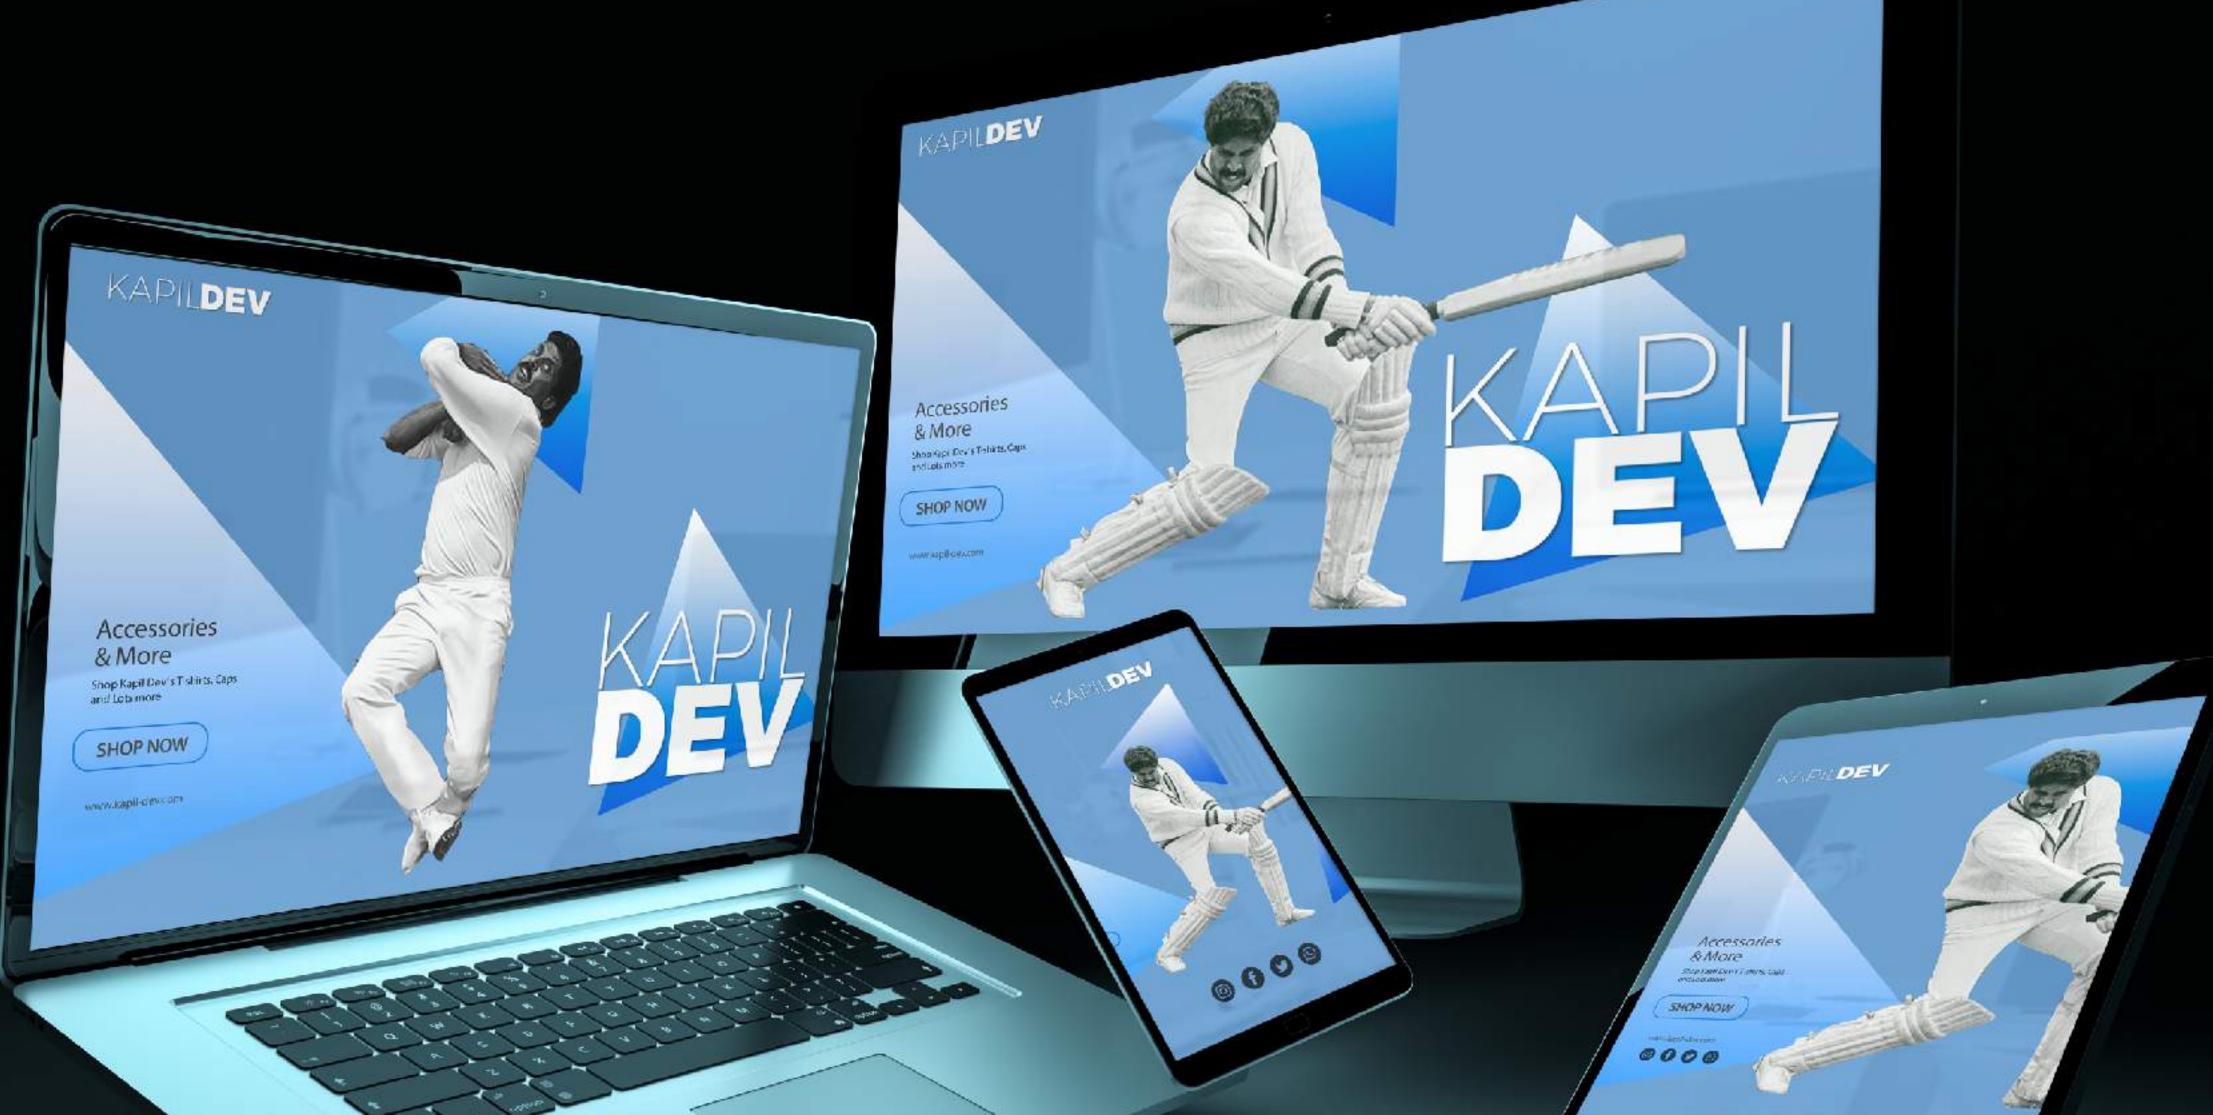

### Case Study Example: Kapil Dev: The legend , India 2019

We were fortunate enough to work with the legend- Kapil Dev- the first Indian cricket team captain to bring home the world cup! Kapil Dev was launching his own clothing collection- he needed a showcase platform for the same.