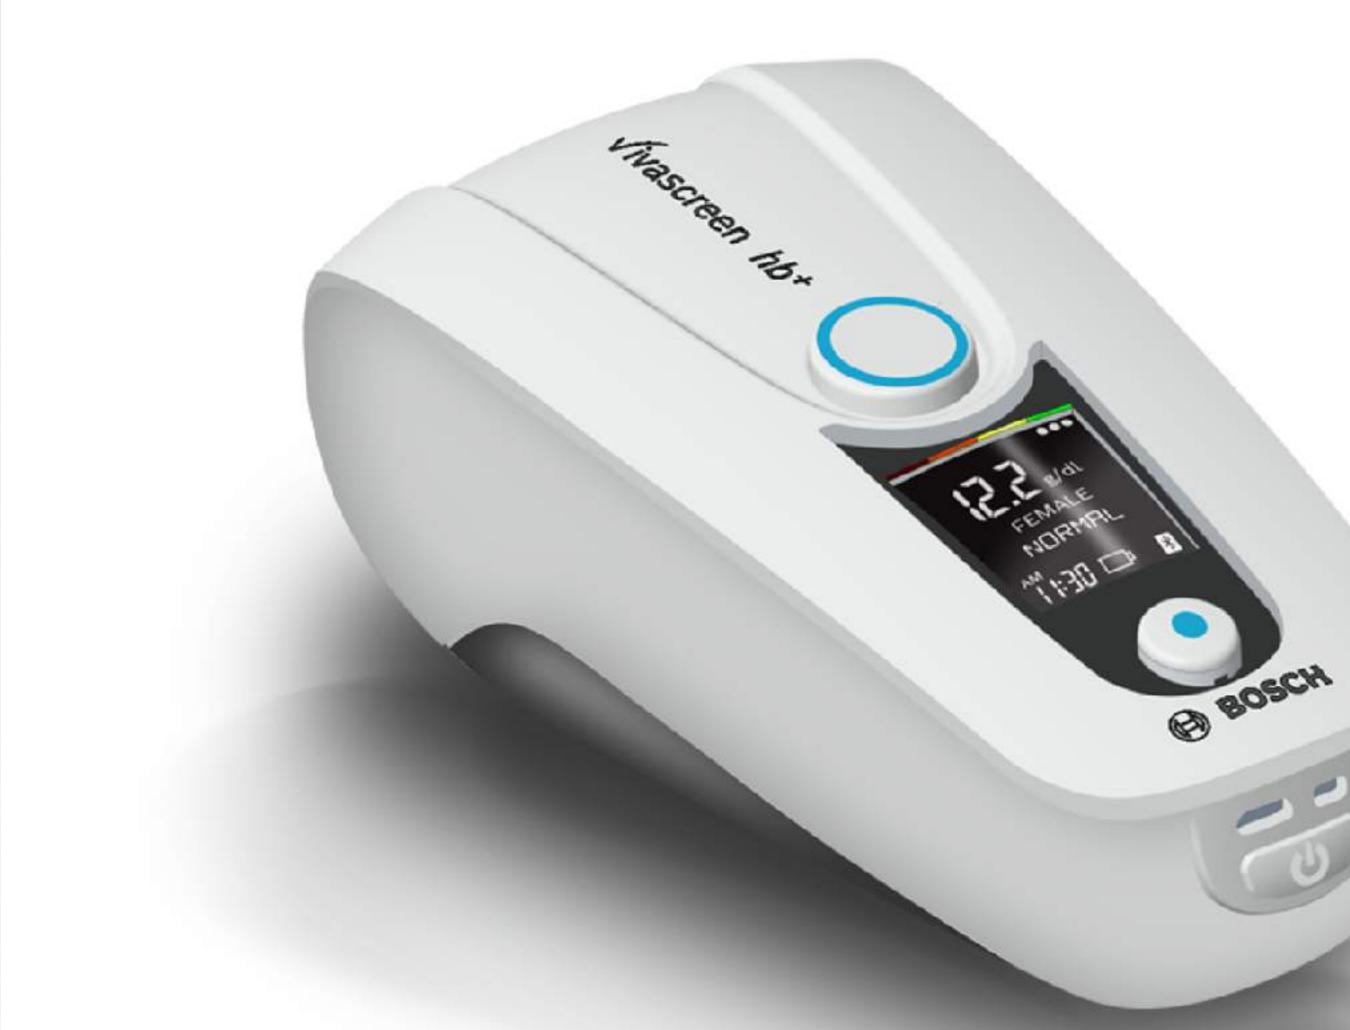

### Case Study Example: Bosch, India 2020

RBEI BOSCH, came up with an amazing technology in the field of medical and healthcare. A product that measures and showcases the haemoglobin in human body without taking a blood sample being completely touch free. A digital interfacing for the product and UI to operate, calibrate, display results was designed.