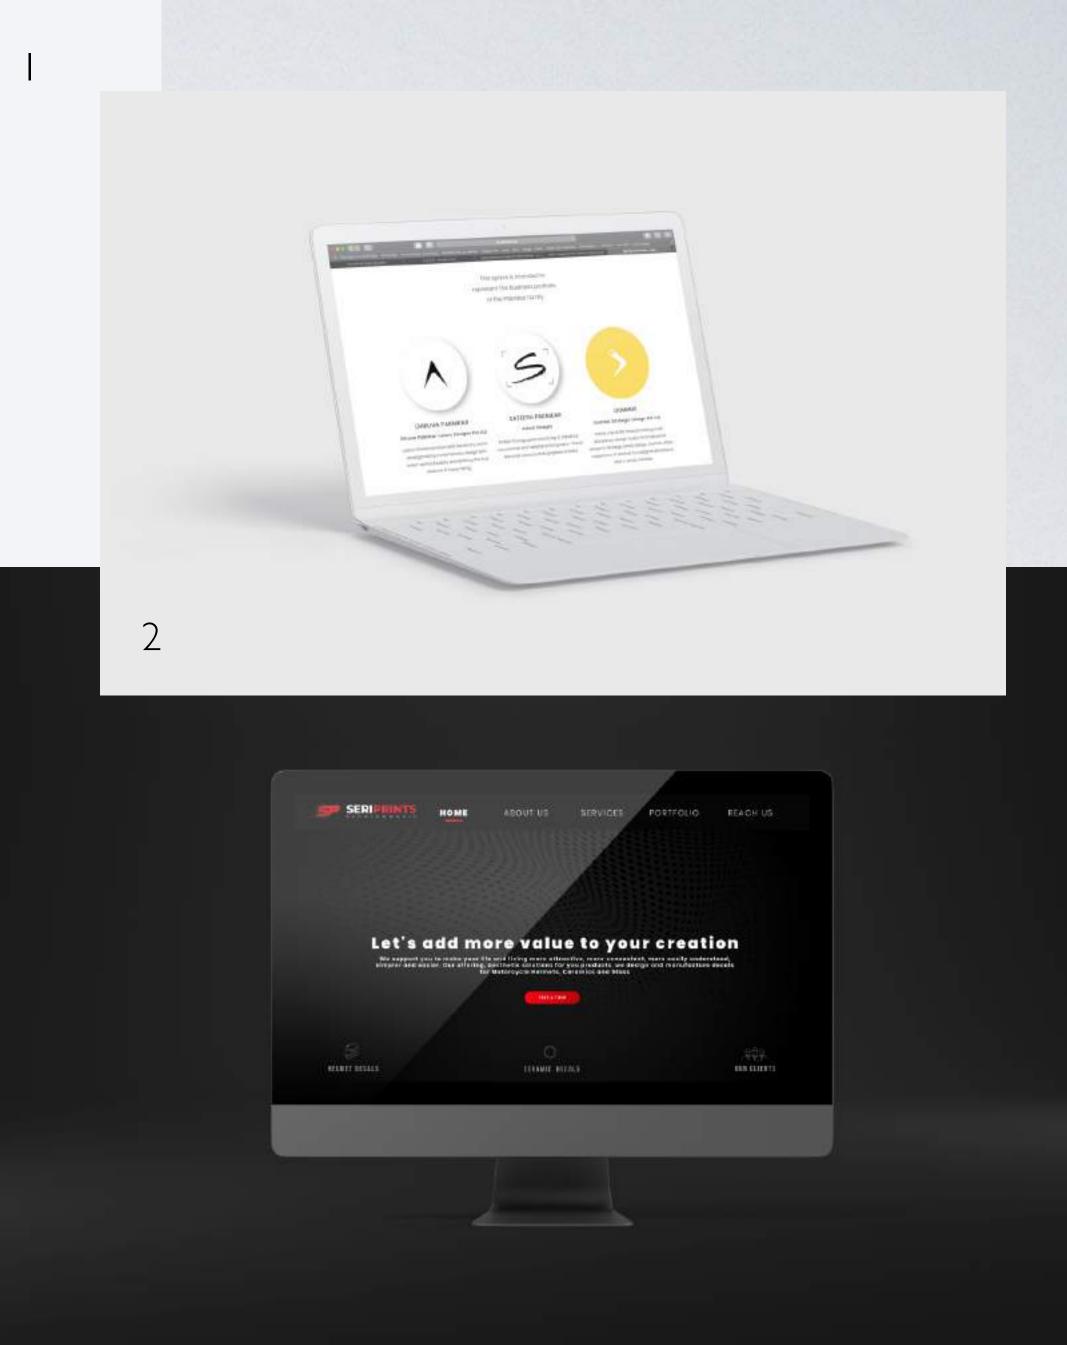

## 22+<sup>completed</sup> /WORK EXAMPLES

- I. Eutopia, a Delhi based company approached us for the User Experience and User interface design for their upcoming smart hospital admission platform.
- 2. PE website was kept all white and black. A premium minimal feel to the Interface helps navigate swiftly yet boldly.
- 3. Seri Prints website was designed keeping speed in mind. The red denotes hotness, like an engine.