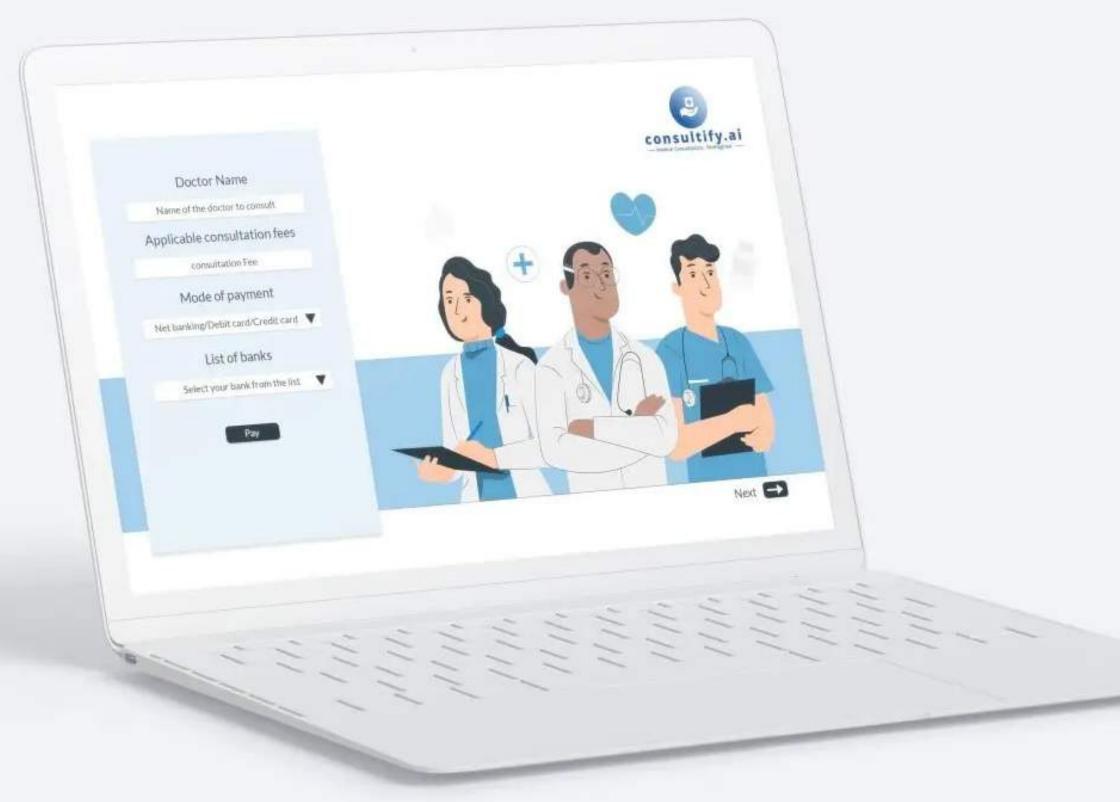

### Case Study Example: Bosch, India 2020

RBEI BOSCH, came up with an amazing technology in the field of medical and healthcare. A product that measures and showcases the haemoglobin in human body without taking a blood sample being completely touch free. A digital interfacing for the product and UI to operate, calibrate, display results was designed.